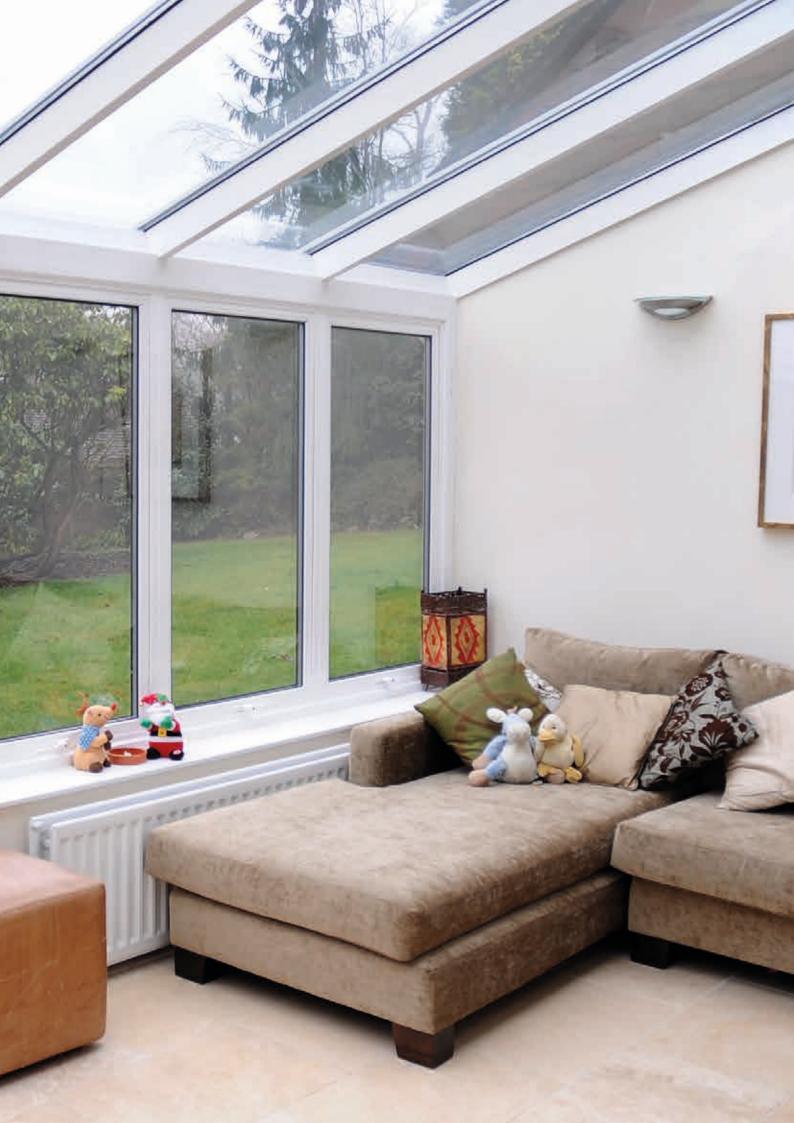

#### INTRODUCTION

Our unique system design is pure engineering magic. Super strong, light, 40mm aluminium box rafters create slim, elegant roof profiles with excellent thermal performance.

### **TAKE A CLOSER LOOK**

The clean sharp lines with minimum intrusion are possible thanks to our super slim 40mm rafter box profile. Unless it's a Victorian style, there's no need for a boss or hood.