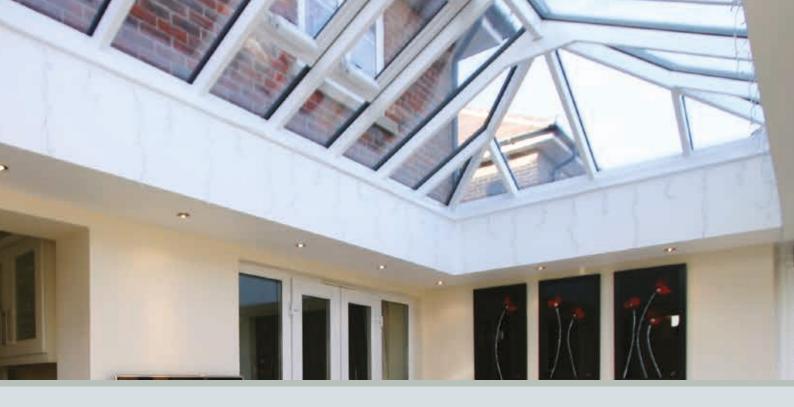

#### **MORE?**

No clunky bars or supports to clutter the ridgeline.

No thick, chunky profiles dominating the glazing.

This unique design creates a feeling of MORE SKY - LESS ROOF, giving you visible elegance to your roof design and apperance.

#### Bespoke's construction options provide the perfect look roof for any property, style or scheme.

Most competitors insist on a rod tie bar at eaves beam level, but we offer a choice of hidden, rafter or rod tie supports - providing the ultimate luxury and flexibility to create the roof you want. Extra strong rafters mean the tie bars can be set higher, guaranteeing excellent headroom and no intrusion into the living area. Even in large buildings the roof structure remains remarkably minimal, creating a sense of clear, free space under the eaves.