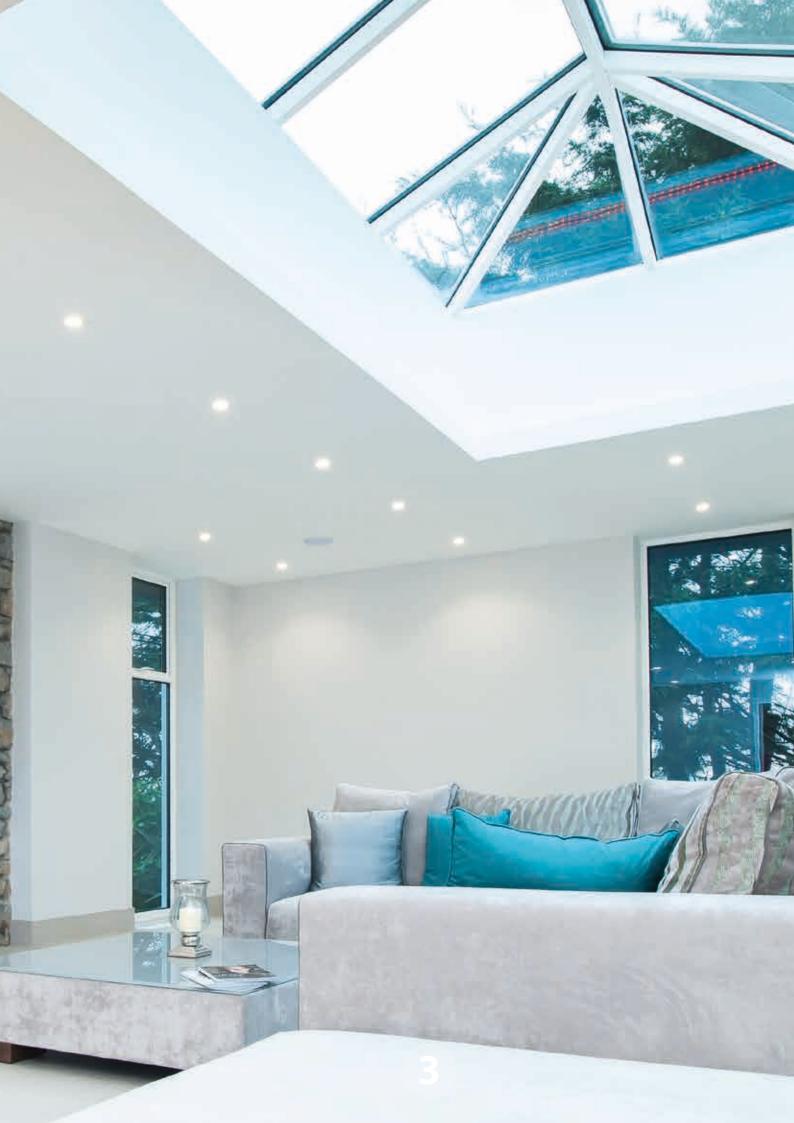

#### Bespoke's construction options provide the perfect look roof for any property, style or scheme.

Most competitors insist on a rod tie bar at eaves beam level, but we offer a choice of hidden, rafter or rod tie supports - providing the ultimate luxury and flexibility to create the roof you want. Extra strong rafters mean the tie bars can be set higher, guaranteeing excellent headroom and no intrusion into the living area. Even in large buildings the roof structure remains remarkably minimal, creating a sense of clear, free space under the eaves.

Increased roof strength means the design aesthetics and clear sightlines achievable using the Bespoke Lantern system remain unmatched by any other manufacturer.