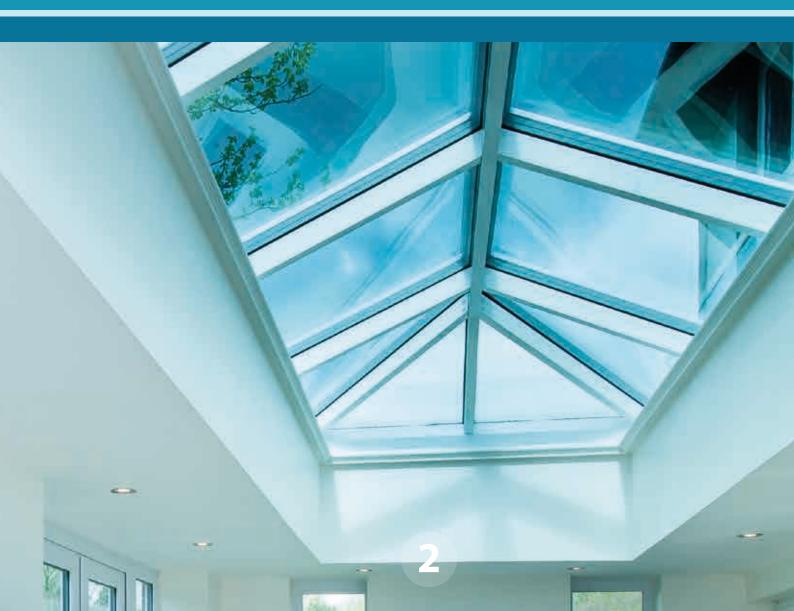

#### **TRULY ALUMINIUM**

Our Full Aluminium construction slashes the visible width and sight lines of rafters by 30% and the main ridge by 70%, when compared to roofs made by our competitors.

The strength to weight ratio of Bespoke's profile offers dramatic spans, turning your roof into a contemporary architectural feature. Aluminium sections are finished in a choice of RAL colours removing the need to fit cheap-looking PVCu capping.