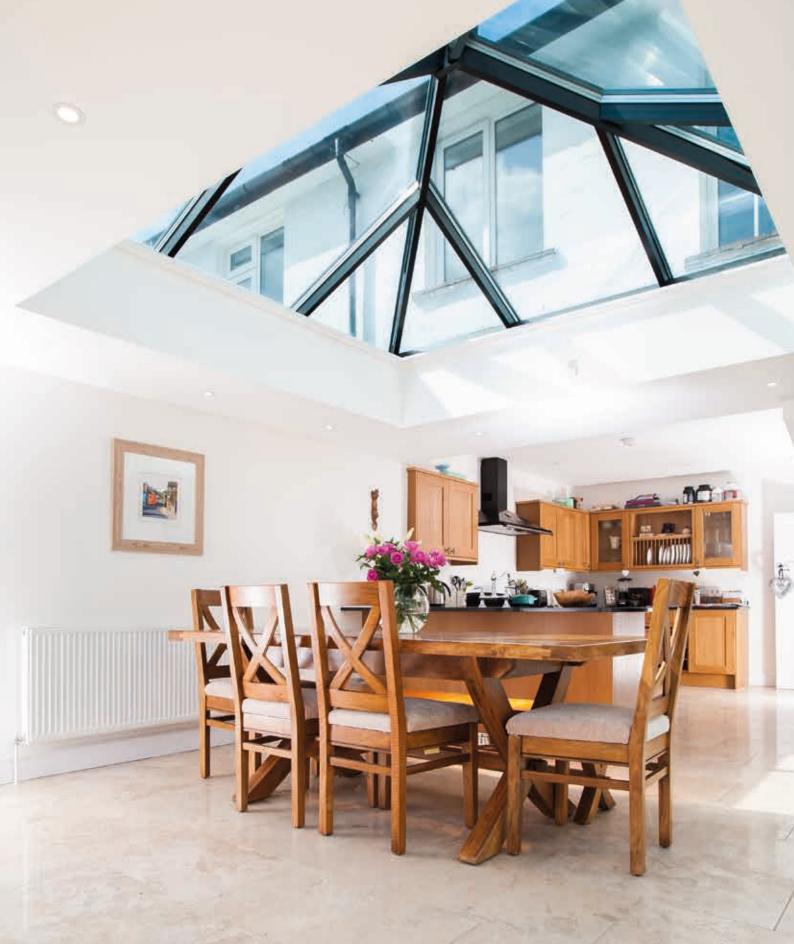

#### INTRODUCTION

Our unique system design is pure engineering magic. Super strong, light, 40mm aluminium box rafters create slim, elegant roof profiles with excellent thermal performance.

#### **MORE?**

No clunky bars or supports to clutter the ridgeline.

No thick, chunky profiles dominating the glazing.

This unique design creates a feeling of MORE SKY - LESS ROOF, giving you visible elegance to your roof design and apperance.