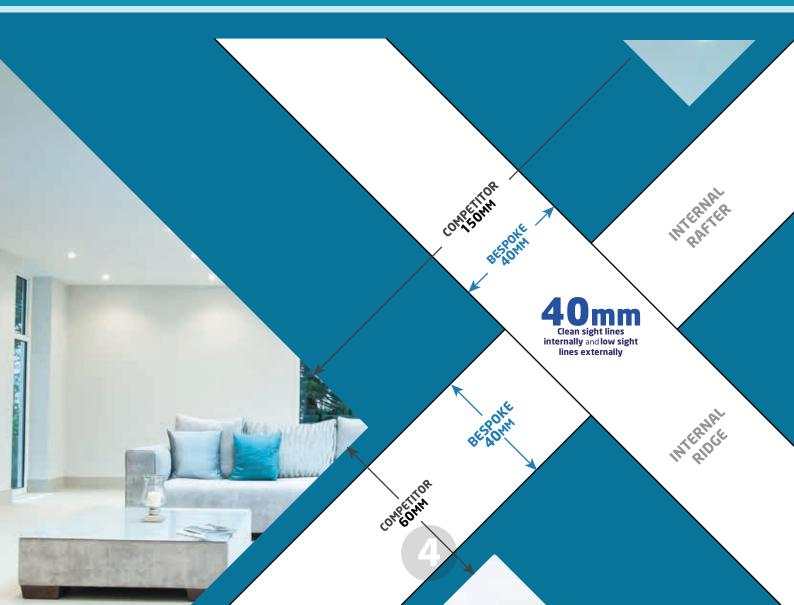

#### **TRULY ALUMINIUM**

Our Full Aluminium construction slashes the visible width and sight lines of rafters by 30% and the main ridge by 70%, when compared to roofs made by our competitors.

The strength to weight ratio of Bespoke's profile offers dramatic spans, turning your roof into a contemporary architectural feature. Aluminium sections are finished in a choice of RAL colours removing the need to fit cheap-looking PVCu capping.

Increased roof strength means the design aesthetics and clear sightlines achievable using the Bespoke Lantern system remain unmatched by any other manufacturer.

### **TAKE A CLOSER LOOK**

The clean sharp lines with minimum intrusion are possible thanks to our super slim 40mm rafter box profile. Unless it's a Victorian style, there's no need for a boss or hood.